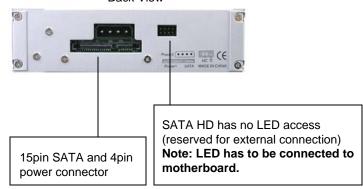

## COME T REMOVABLE RACK FOR 3.5" HDD







- High performance ATA 150 MB/s & 300MB/s
- Magic Handle Auto In/Out with Dust Protection Cover
- SATA to SATA direct connection
- Hot-Swappable to work with the latest IDE RAID controllers
- Mechanical / Electronic key-lock, for device power ON/OFF
- Front Ball Bearing Cooling Fan
- 15pin SATA and 4pin power connector
- Aluminum Alloy construction (Heat Sink Design)
- Short body design to save weight and space
- Support SATA LED activity
- Dimension: 7.4(L) x 5.7(W) x1.6(H) inches
- Weight: 1.7 lbs



\* World's shortest length in its class than traditional removable rack

Heat Sink tray help keep heat out. Cool air is drawn from the front and exhaust to backplane.

## **Back View**