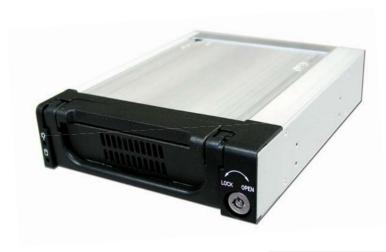

## COME T REMOVABLE RACK FOR 3.5" HDD

- High performance ATA 150 MB/s & 300MB/s
- Magic Handle Auto In/Out with Dust Protection Cover
- SATA to SATA direct connection
- Hot-Swappable to work with the latest IDE RAID controllers
- Mechanical / Electronic key-lock, for device power ON/OFF
- Front Ball Bearing Cooling Fan
- 15pin SATA and 4pin power connector
- Aluminum Alloy construction (Heat Sink Design)
- Short body design to save weight and space
- Support SATA LED activity
- Dimension: 7.4(L) x 5.7(W) x1.6(H) inches
- Weight: 1.7 lbs