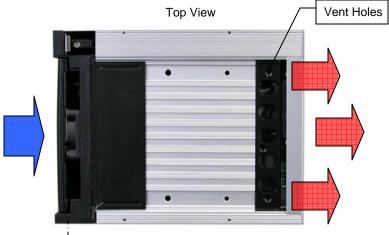

\* World's shortest length in its class than traditional removable rack

Heat Sink tray help keep heat out. Cool air is drawn from the front and exhaust to backplane.